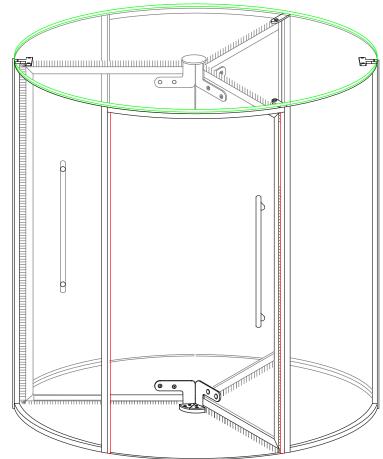

## GL30/SM

Ver.01.01.18.GL30.UKK.1.ENG

1.Ceiling Glass; 18mm tempered laminated glass. 2.Stainless-Steel Handle; used to make it easier to push.

3.Laminated Glass; 4+4mm or 5+5mm laminated glasses with the option of extra clear.

4.Tempered Glass; 10mm tempered glasses with the option of extra clear.

5. Horsehair Brush; used to provide insulation.