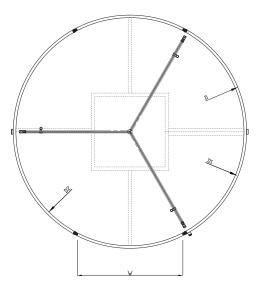

#### **Diameter Value**

| D (mm) | D1 (mm) | D2 (mm) | 3-Leaf | 4-Leaf |
|--------|---------|---------|--------|--------|
| 2000   | 1966    | 1906    | 860    | 1270   |
| 2200   | 2166    | 2106    | 960    | 1410   |
| 2400   | 2366    | 2306    | 1060   | 1550   |
| 2600   | 2566    | 2506    | 1160   | 1690   |
| 2800   | 2766    | 2706    | 1260   | 1830   |
| 3000   | 2966    | 2906    | 1360   | 1970   |

\*D : Outer diameter \*D2: Floor inner diameter \*W: Passage (mm) \*D1: Floor outer diameter