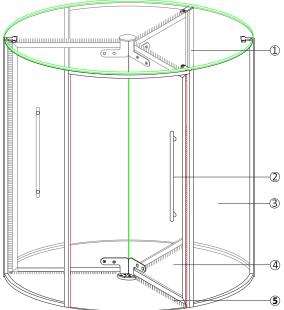

## GL30/SM

Ver.01.01.18.GL30.UKK.1.ENG

1.Ceiling Glass; 18mm tempered laminated glass. 2.Stainless-Steel Handle; used to make it easier to push.

3.Laminated Glass; 4+4mm or 5+5mm laminated glasses with the option of extra clear.

4.Tempered Glass; 10mm tempered glasses with the option of extra clear.

5. Horsehair Brush; used to provide insulation.