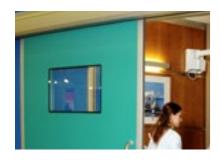

## **Anti-Bacterial Window**

It is applied to top half of the door leaf and consists of a glass construction in METAXDOOR HM30/HRC series.

The glasses can be customised in different sizes and produced as anti-bacterial to support the structure of the door. It also enables to observe the room without opening the door.