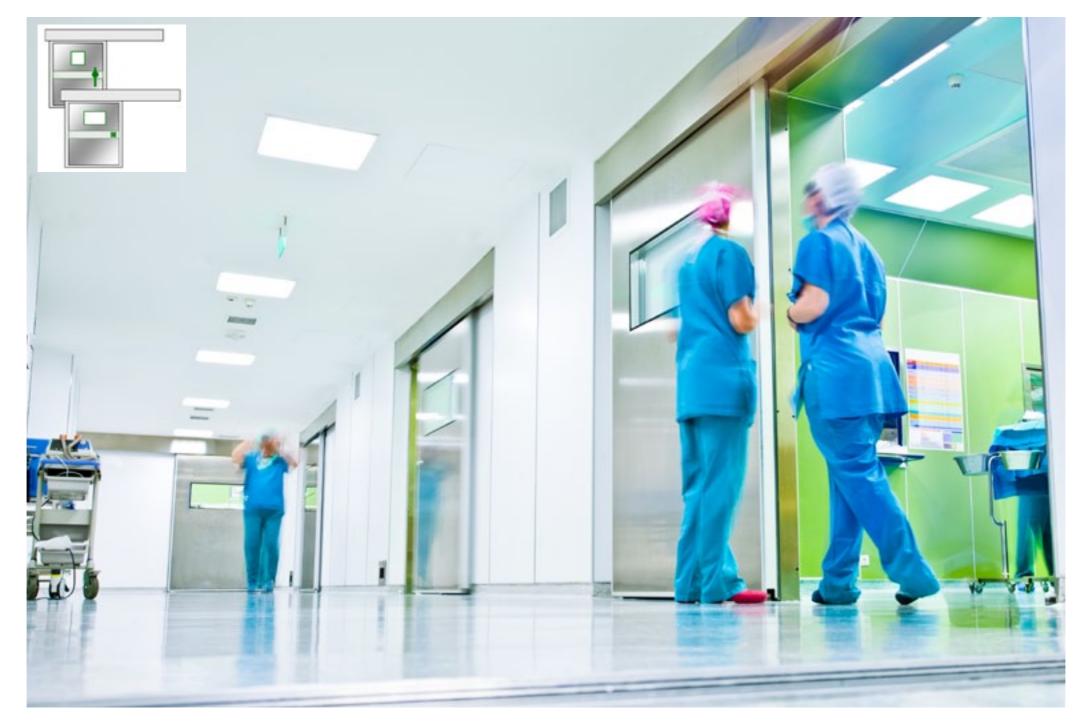

# **METAXDOOR HM30/HRM Hermetic Sliding Doors**

"METAXDOOR HM30/HRM hermetic sliding door is the best choice for places requiring hygiene thanks to its air and water tightness features."

Hygiene has vital importance for hospitals and surgeries. HM30/HRM is an air and water-tight automated system manufactured by METAXDOOR. Thanks to its modular structure; the doors are easily adapted to customers requirements and physical conditions of the working space.

HM30/HRM prevents bacteria reproduction and provides the opportunity of special production possibilities according to every single project with its off-the-charts styles. The doors are manufactured in a single piece without any joints, additions, hinges or extensions and they are also stainless.