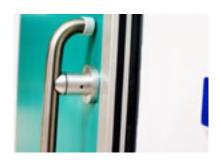

# **Solid Body and Stainless-Steel Handle**

METAXDOOR HM30/HRM hermetic doors consist of wooden or steel construction in order to provide maximum hygiene. They provide water and air tightness with special EPDM seals.

They also provide ease-of-use by supporting the motion with stainless handle.