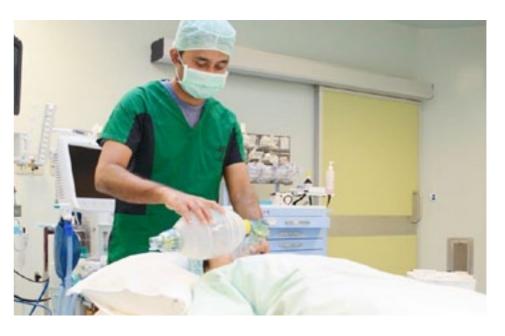

Inspection windows exist on both side and automation propulsion system is on self-cleaning rails ensuring long term of use. Lead-filling option is available for places using X-ray imaging, radioscopy, tomography, MR etc.