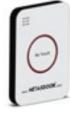

#### **Touchless Sensor**

It is an electronic device which provides an easy way to open the door wihout any contact.

It also provides the necessary hygiene for METAXDOOR HM30/HRC series door.

By adjusting the short and long distance settings, it provides a practical and hygienic use of the door.